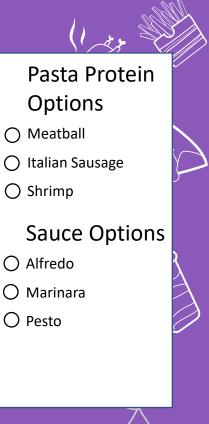

| Name:Phone:                     |
|---------------------------------|
| 928-724-6746   #6746            |
| cafeteria_order@dinecollege.edu |

| Lunch  Pick Up Time Main  Meatball Sub Chicken Noodle Sc Mac & Cheese Capri Blend Veggie Dinner Rolls  Alternative Options  Penne Pasta w/B | es                                                                   | a |
|---------------------------------------------------------------------------------------------------------------------------------------------|----------------------------------------------------------------------|---|
| Sandwich Bar                                                                                                                                | Choice of Side  Pasta Salad Potato Salad Macaroni Salad Potato Chips |   |
| Dinner  Pick Up Time Main  Pasta Day Roasted Broccoli & Garlic French Brea  Alternative Options  Eggplant Parmes                            | ad                                                                   | r |
| \$2 Add-On for Entrees  O Side Salad                                                                                                        |                                                                      |   |